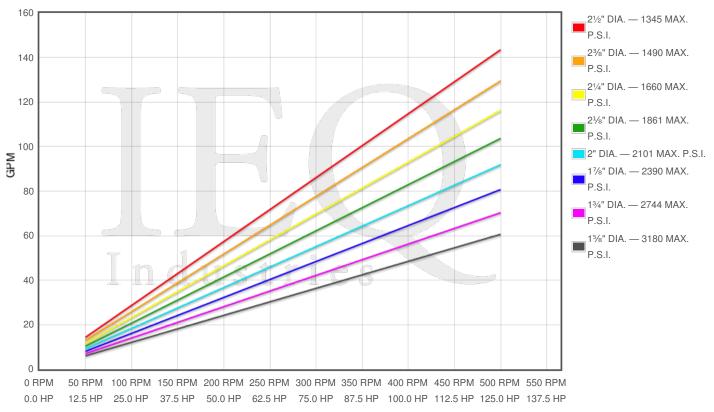

## **Pump Curves**

Hover over Power Curves to reveal RPM and GPM

#### **Performance Data Table**

| In (<br>Pump | LUSTIES English Units |                         | Industri       |                | 50 RPM            |     | 200 RPM |      | 350 RPM |      | 500 RPM |      |     |
|--------------|-----------------------|-------------------------|----------------|----------------|-------------------|-----|---------|------|---------|------|---------|------|-----|
|              | Plunger Dia.<br>In.   | Plunger Area Sq.<br>In. | BPD per<br>RPM | GPM per<br>RPM | Max Press.<br>PSI | BPD | GPM     | BPD  | GPM     | BPD  | GPM     | BPD  | GPM |
| HP100-<br>M  | 2.500                 | 4.9087                  | 9.836          | 0.2869         | 1345              | 492 | 14      | 1967 | 57      | 3443 | 100     | 4918 | 143 |
|              | 2.375                 | 4.4301                  | 8.877          | 0.2589         | 1490              | 444 | 13      | 1775 | 52      | 3107 | 91      | 4438 | 129 |
|              | 2.250                 | 3.9761                  | 7.967          | 0.2324         | 1660              | 398 | 12      | 1593 | 46      | 2788 | 81      | 3984 | 116 |
|              | 2.125                 | 3.5466                  | 7.106          | 0.2073         | 1861              | 355 | 10      | 1421 | 41      | 2487 | 73      | 3553 | 104 |
|              | 2.000                 | 3.1416                  | 6.295          | 0.1836         | 2101              | 315 | 9       | 1259 | 37      | 2203 | 64      | 3147 | 92  |
|              | 1.875                 | 2.7612                  | 5.533          | 0.1614         | 2390              | 277 | 8       | 1107 | 32      | 1936 | 56      | 2766 | 81  |
|              | 1.750                 | 2.4053                  | 4.819          | 0.1406         | 2744              | 241 | 7       | 964  | 28      | 1687 | 49      | 2410 | 70  |
|              | 1.625                 | 2.0739                  | 4.156          | 0.1212         | 3180              | 208 | 6       | 831  | 24      | 1455 | 42      | 2078 | 61  |